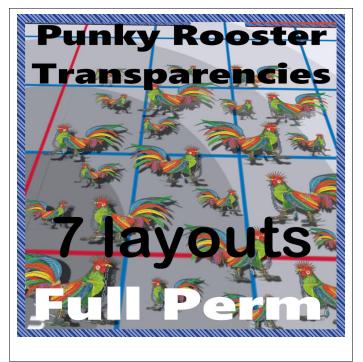

# **Punky Rooster Transparencies**

A Colorful rooster has a spiked Mohawk style Comb, a pierced beak with a chain leading to a large safety-pen through his wing and dangles a rabbit's foot. He's wearing tall linemen style boots with extra sharp spurs added. The Sandia Mountains of New Mexico, USA are in the background. The URL and station name are on the ground behind Punky.

TCGWS

These are transparencies of the Punky Rooster set.

Multiple smaller Punky Roosters in the background and one large punky rooster in the middle. A edge board design frames in the rug. The rug can be stretched to larger or smaller sizes.