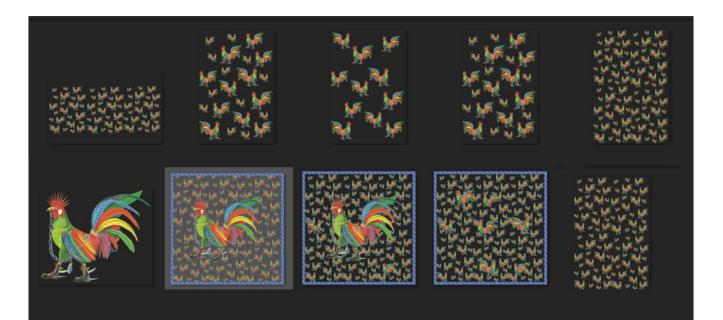

TCGWS

These are transparencies of the Punky Rooster set.

Multiple smaller Punky Roosters in the background and one large punky rooster in the middle. A edge board design frames in the rug. The rug can be stretched to larger or smaller sizes.

#### **Full permission**

- textures of original artwork patterns
- 8 textures background colors

Copyable products can be redelivered. If you lose your items, both the SL Marketplace and CasperVend systems can redeliver your purchase.